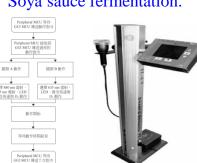

### Violate the nature law.



Uses of microcontrollers.



Energy management.



# From designs to responses.

# Laboratory: Intelligent Systems Laboratory

#### **Department of Mechanical and Energy Engineering**

Advisor: 丁慶華 教授 Professor CHING-HUA TING, PhD. Teaching Courses: control, circuitry, programming, electrical machinery Research Interests: intelligent control, systems/food/biomedical/hydro engineering **Contact Information**:

Office No.: A10-206; Tel.:+886-5-2717642; Fax: +886-5-2717561; E-mail: cting@mail.ncyu.edu.tw



# Soya sauce fermentation.

掘洞 A 動作



# Phototherapeutic & liposuction.



External skeletal limbs.



#### Sensor systems.



### Brain control interface.



Industrial applications.





## Autonomous wheelchairs.

f(x)=Ax3+Bx2+Cx-

(東頭中開位置)

【 保助侦测数:税訊 實際傾測座標點 實際軌跡 預測軌跡 医测白线肌的



HMI/SCADA/DCS and PLC.



Solar heat for pyrolysis of biomass.