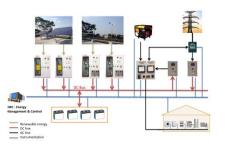

### Violate the nature law.



Uses of microcontrollers.



Energy management.



# From designs to responses.

# Laboratory: Intelligent Systems Laboratory

#### **Department of Mechanical and Energy Engineering**

Advisor: 丁慶華 教授 Professor CHING-HUA TING, PhD. Teaching Courses: control, circuitry, programming, electrical machinery Research Interests: intelligent control, systems/food/biomedical/hydro engineering **Contact Information**:

Office No.: A10-206; Tel.:+886-5-2717642; Fax: +886-5-2717561; E-mail: cting@mail.ncyu.edu.tw



# Soya sauce fermentation.

掘洞 A 動作



# Phototherapeutic & liposuction.



External skeletal limbs.



#### Sensor systems.



### Brain control interface.



Industrial applications.





## Autonomous wheelchairs.

f(x)=Ax3+Bx2+Cx-

(東頭中開位置)

【 保助侦测数:税訊 實際傾測座標點 實際軌跡 預測軌跡 医测白线肌的



HMI/SCADA/DCS and PLC.



Solar