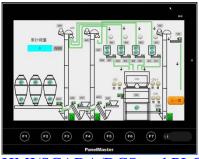

# Soya sauce fermentation.

掘洞 A 動作

## Autonomous wheelchairs.

f(x)=Ax3+Bx2+Cx-

(東頭中開位置)

【 保助侦测数:税訊 實際傾測座標點 實際軌跡 預測軌跡 医测白线肌的

HMI/SCADA/DCS and PLC.

Solar heat for pyrolysis of biomass.