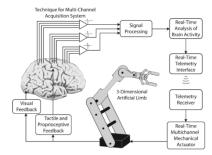

### Violate the nature law.



Uses of microcontrollers.



Energy management.



# From designs to responses.

# Laboratory: Intelligent Systems Laboratory

#### **Department of Mechanical and Energy Engineering**

Advisor: 丁慶華 教授 Professor CHING-HUA TING, PhD. Teaching Courses: control, circuitry, programming, electrical machinery Research Interests: intelligent control, systems/food/biomedical/hydro engineering **Contact Information**:

Office No.: A10-206; Tel.:+886-5-2717642; Fax: +886-5-2717561; E-mail: cting@mail.ncyu.edu.tw



# Soya sauce fermentation.

掘洞 A 動作



# Phototherapeutic & liposuction.



External skeletal limbs.



#### Sensor systems.



### Brain control interface.



Industrial applications.





## Autonomous wheelchairs.

f(x)=Ax3+Bx2+Cx-

(東頭中開位置)

【 保助侦测数:税訊 實際傾測座標點 實際軌跡 預測軌跡 医测白线肌的



HMI/SCADA/DCS and PLC.



Solar heat for pyrolysis of biomass.