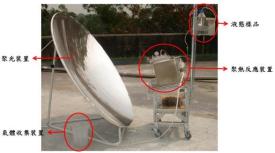

## Autonomous wheelchairs.

f(x)=Ax3+Bx2+Cx-

(東頭中開位置)

【 保助侦测数:税訊 實際傾測座標點 實際軌跡 預測軌跡 医测白线肌的

HMI/SCADA/DCS and PLC.

Solar heat for pyrolysis of biomass.