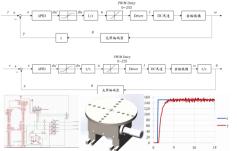

## Autonomous wheelchairs.

f(x)=Ax3+Bx2+Cx-

(東頭中開位置)

【 保助侦测数:税訊 實際傾測座標點 實際軌跡 預測軌跡 医测白线肌的

HMI/SCADA/DCS and PLC.

Solar heat for pyrolysis of biomass.