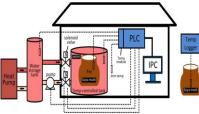

## Autonomous wheelchairs.

f(x)=Ax3+Bx2+Cx-

(東頭中開位置)

【 保助侦测数:税訊 實際傾測座標點 實際軌跡 預測軌跡 医测白线肌的

HMI/SCADA/DCS and PLC.

Solar heat for pyrolysis of biomass.