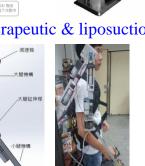

esigns to responses.

# Laboratory: Intelligent Systems Laboratory

#### **Department of Mechanical and Energy Engineering**

Advisor: 丁慶華 教授 Professor CHING-HUA TING, PhD. Teaching Courses: control, circuitry, programming, electrical machinery Research Interests: intelligent control, systems/food/biomedical/hydro engineering **Contact Information**:

Office No.: A10-206; Tel.:+886-5-2717642; Fax: +886-5-2717561; E-mail: cting@mail.ncyu.edu.tw



# Soya sauce fermentation.

掘洞 A 動作



# Phototherapeutic & liposuction.



External skeletal limbs.



#### Sensor systems.



### Brain control interface.



Industrial applications.





## Autonomous wheelchairs.

f(x)=Ax3+Bx2+Cx-

(東頭中開位置)

【 保助侦测数:税訊 實際傾測座標點 實際軌跡 預測軌跡 医测白线肌的



HMI/SCADA/DCS and PLC.



Solar heat for pyrolysis of biomass.