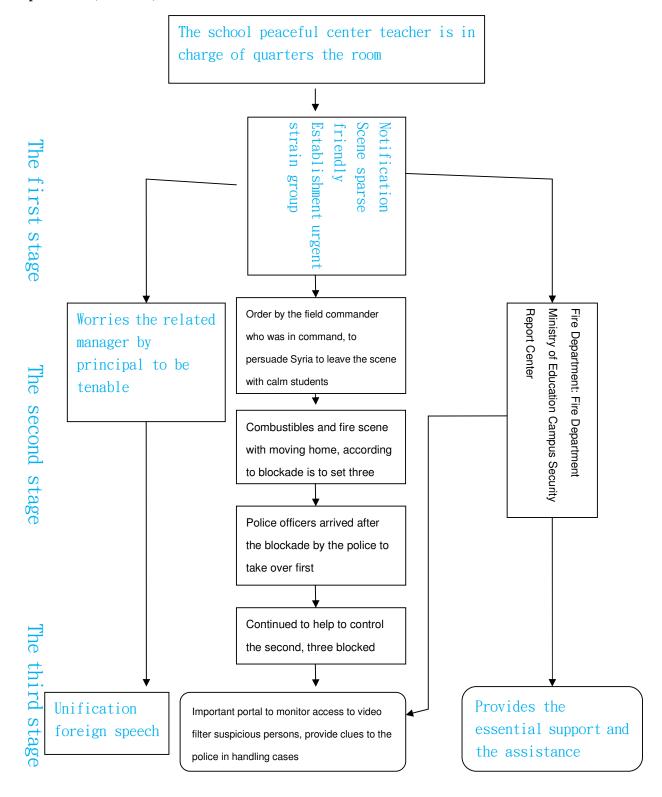

Explodes (cheats) the ball threat event standard work flow chart

The scoundrel invades the campus to kidnap the student event standard work flow chart

The sexual harasser submerges the campus sexual harassment (indecent, nature to invade) the student event standard work flow chart