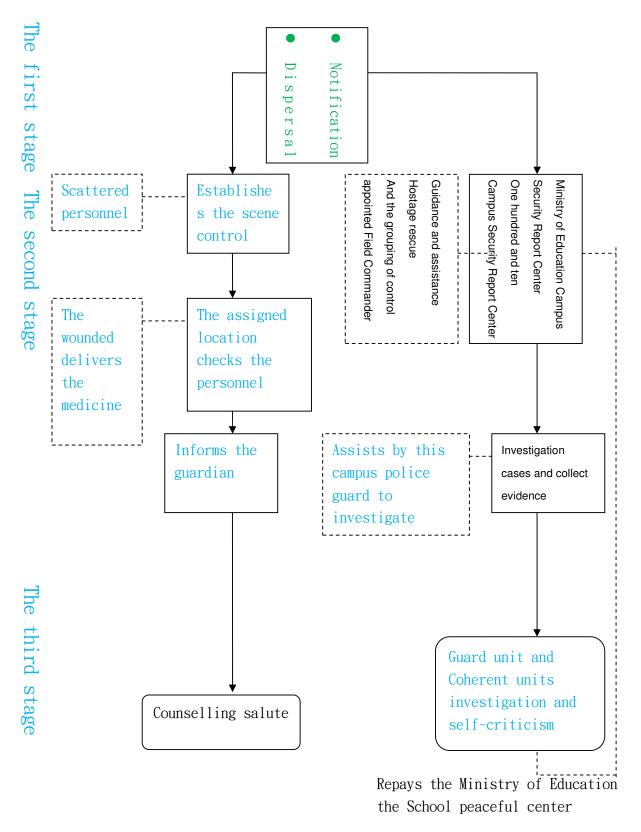

The student has the collective to fight the event standard work flow chart

Student collective food poisoning event standard work flow chart

The student gathers in great numbers the protest event standard work flow chart