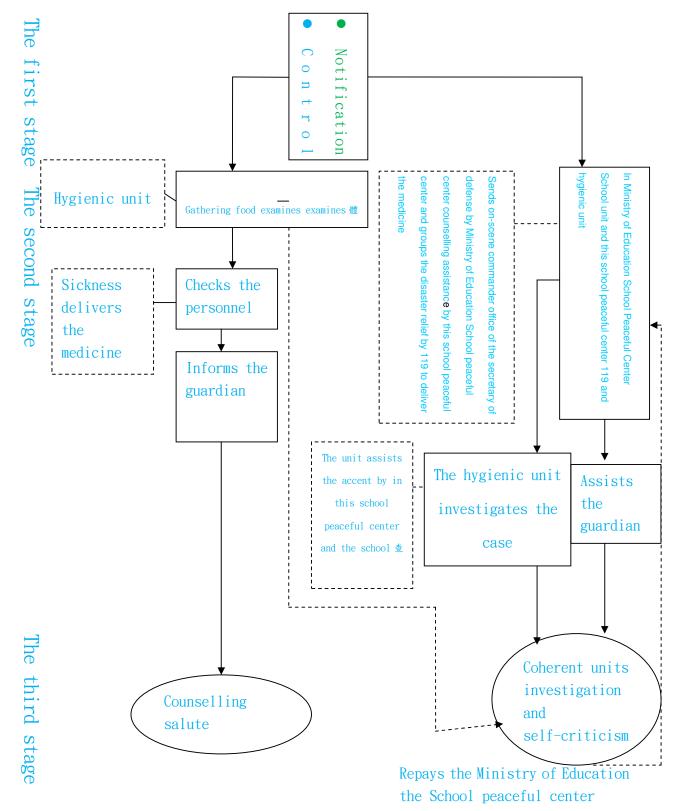

The student has the collective to fight the event standard work flow chart

Student collective food poisoning event standard work flow chart

The student gathers in great numbers the protest event standard work flow chart