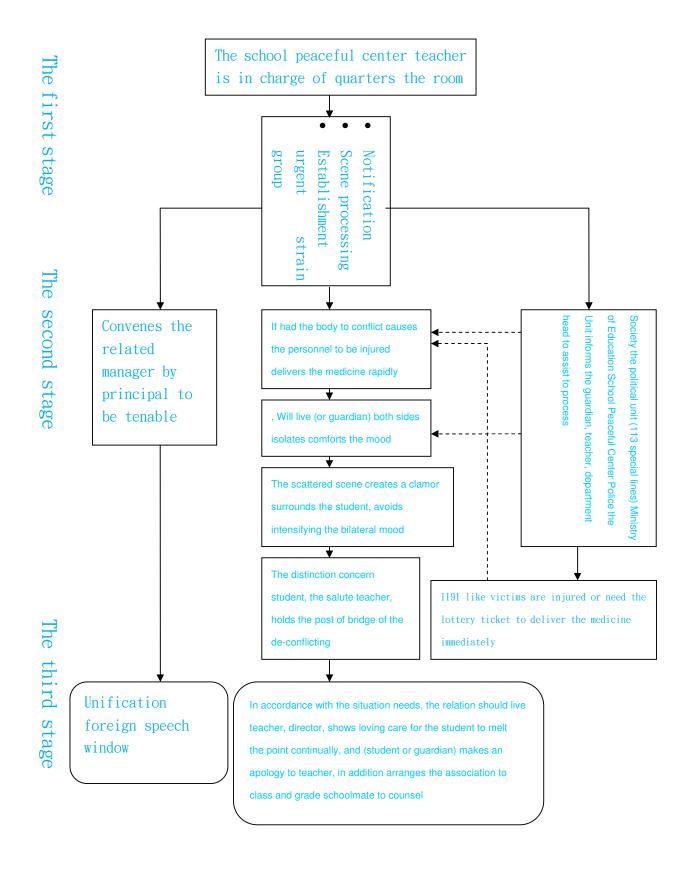

The spiritual unusual public figure enters the campus harassment or injures the student event standard work flow chart

Division commander and the student (or guardian) occurs teaches the conflict event standard work flow chart