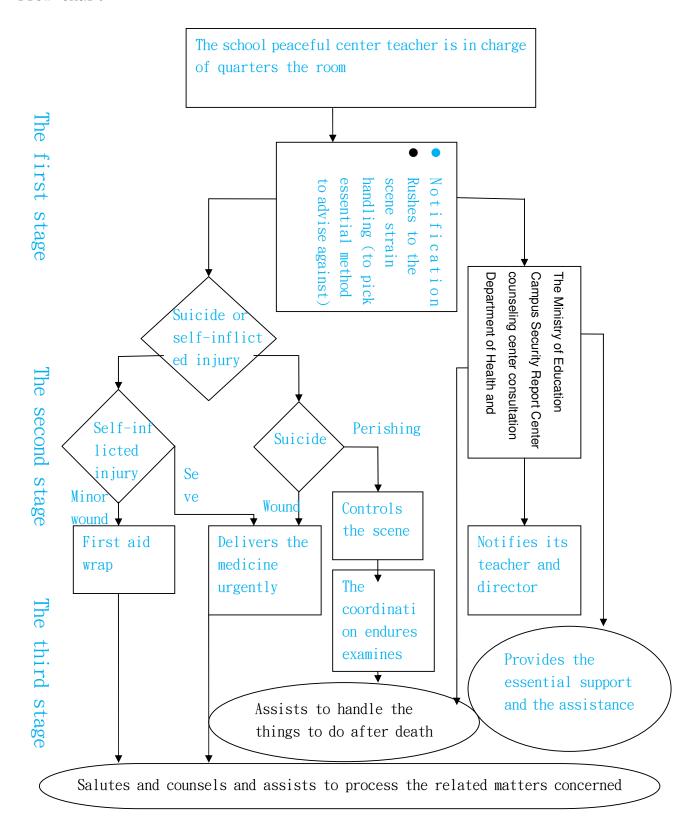

Significant urgent school peaceful event processing standard work flow chart

Mountain difficult event standard work flow chart

The student commits suicide, the self-inflicted injury event standard work flow chart