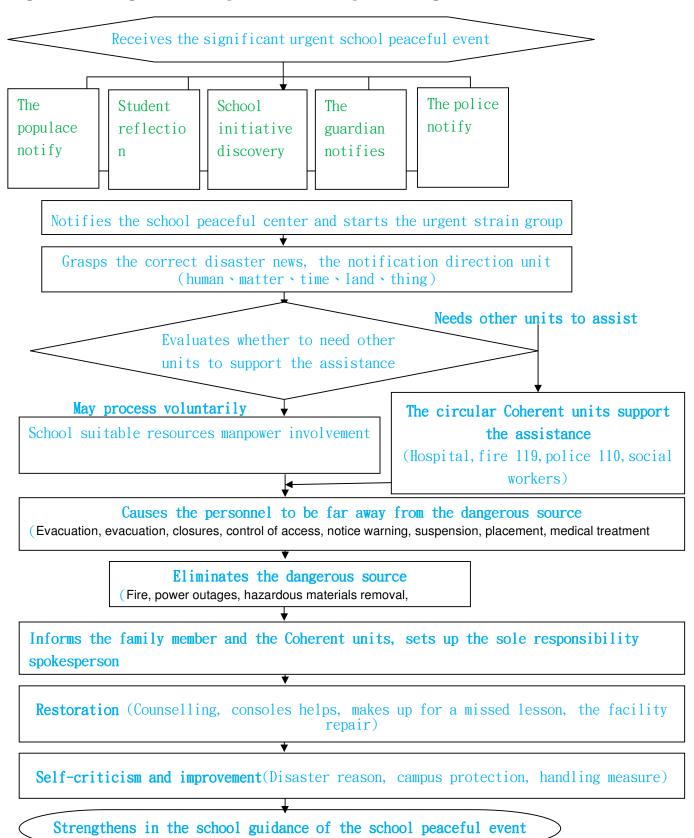

Significant urgent school peaceful event processing standard work flow chart

Mountain difficult event standard work flow chart

The student commits suicide, the self-inflicted injury event standard work flow chart