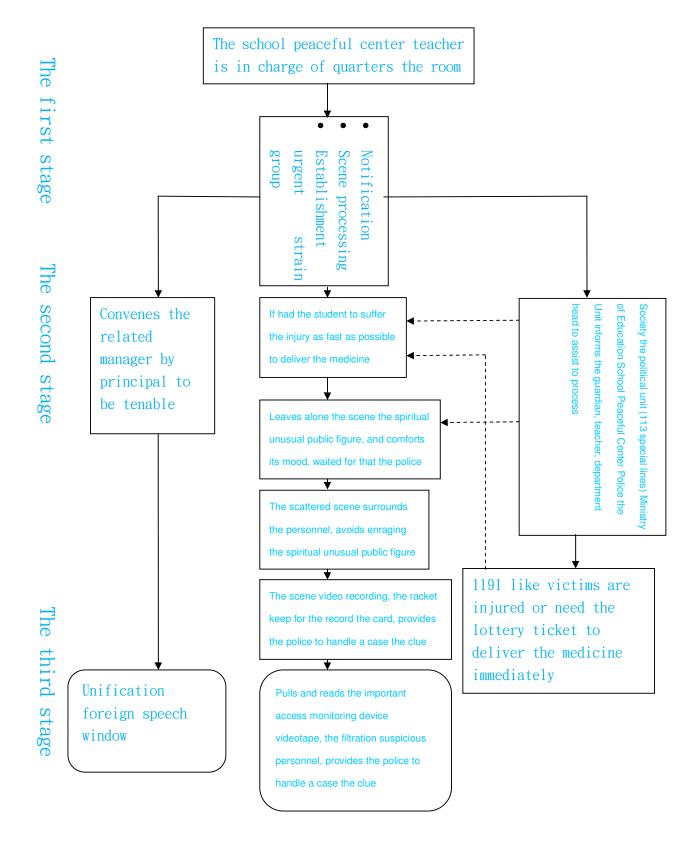

The spiritual unusual public figure enters the campus harassment or injures the student event standard work flow chart

Division commander and the student (or guardian) occurs teaches the conflict event standard work flow chart