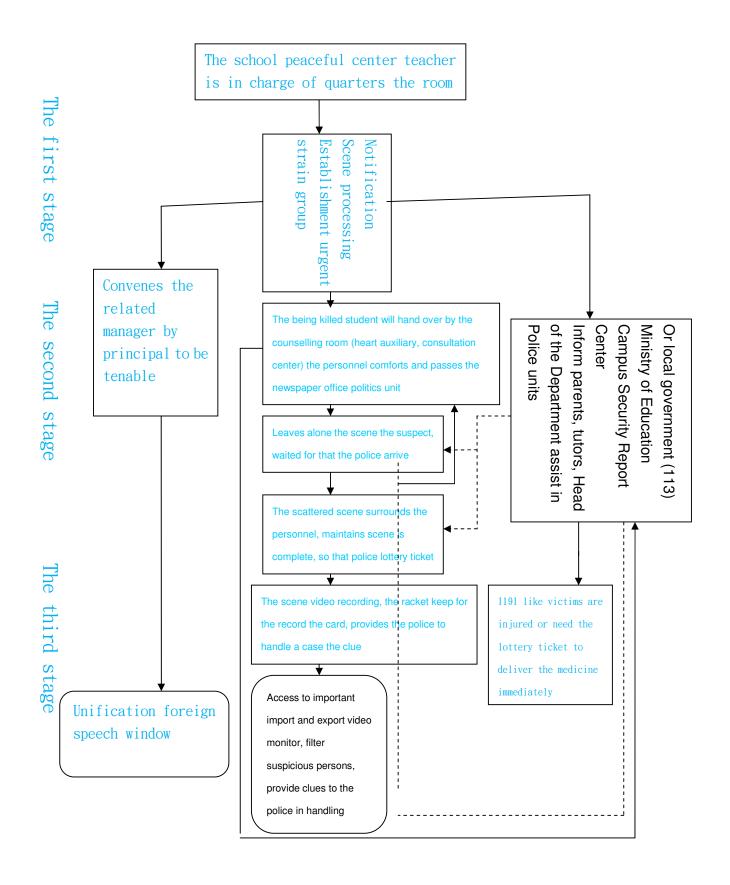

Explodes (cheats) the ball threat event standard work flow chart

The scoundrel invades the campus to kidnap the student event standard work flow chart

The sexual harasser submerges the campus sexual harassment (indecent, nature to invade) the student event standard work flow chart