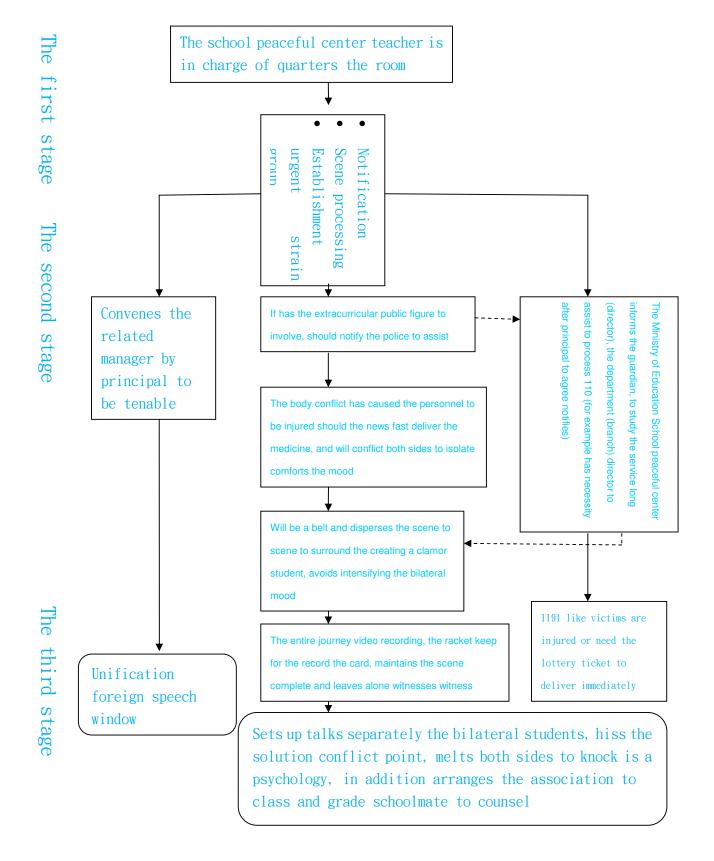

The student has the collective to fight the event standard work flow chart

Student collective food poisoning event standard work flow chart

The student gathers in great numbers the protest event standard work flow chart