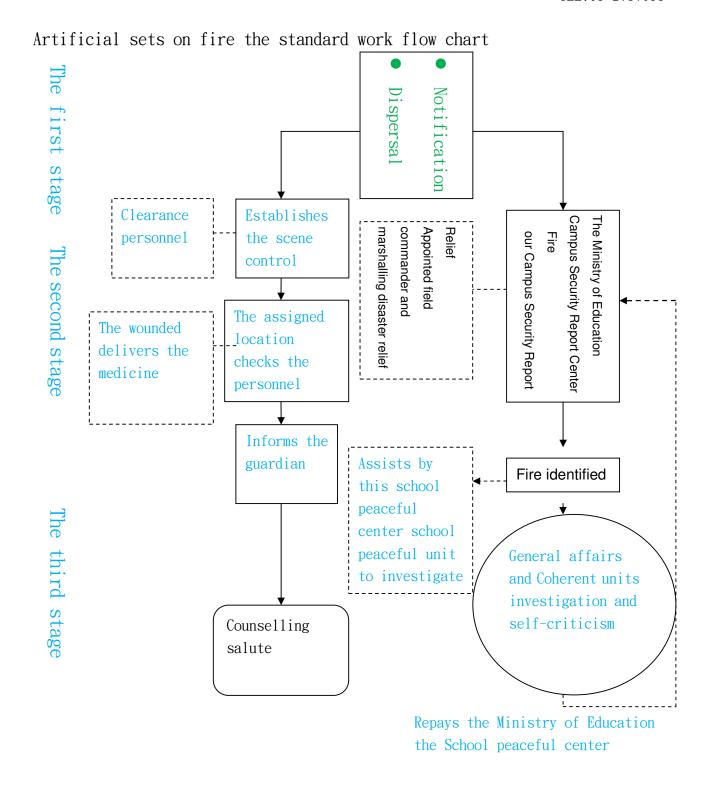

Significant urgent school peaceful event processing standard work flow chart

Mountain difficult event standard work flow chart

The student commits suicide, the self-inflicted injury event standard work flow chart