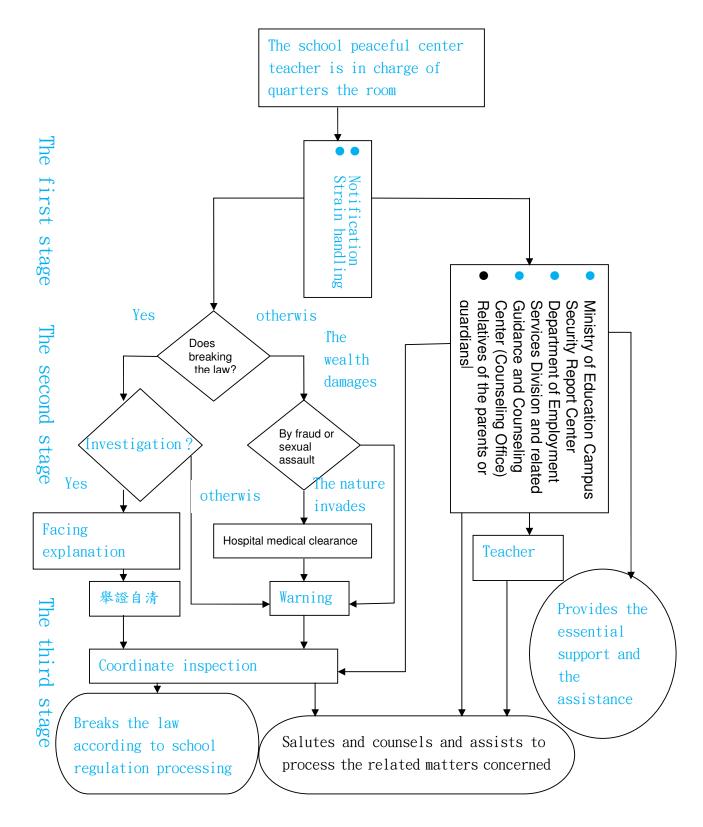

Explodes (cheats) the ball threat event standard work flow chart

The scoundrel invades the campus to kidnap the student event standard work flow chart

The sexual harasser submerges the campus sexual harassment (indecent, nature to invade) the student event standard work flow chart

The spiritual unusual public figure enters the campus harassment or injures the student event standard work flow chart

Division commander and the student (or guardian) occurs teaches the conflict event standard work flow chart