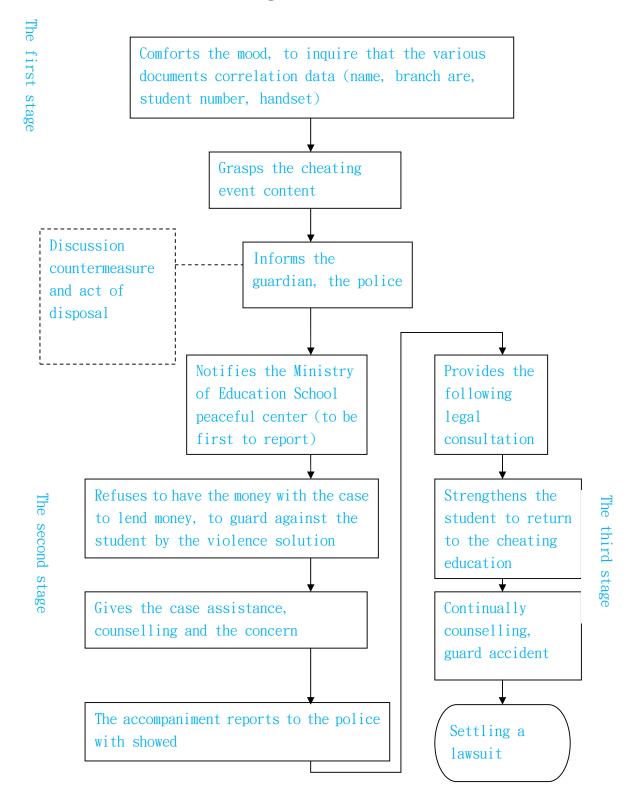

Student substance abuse event standard work flow chart

The student suffers the cheating event standard work flow chart

The student guardian suffers "false kidnapping, to swindle out of money the event standard work flow chart really"