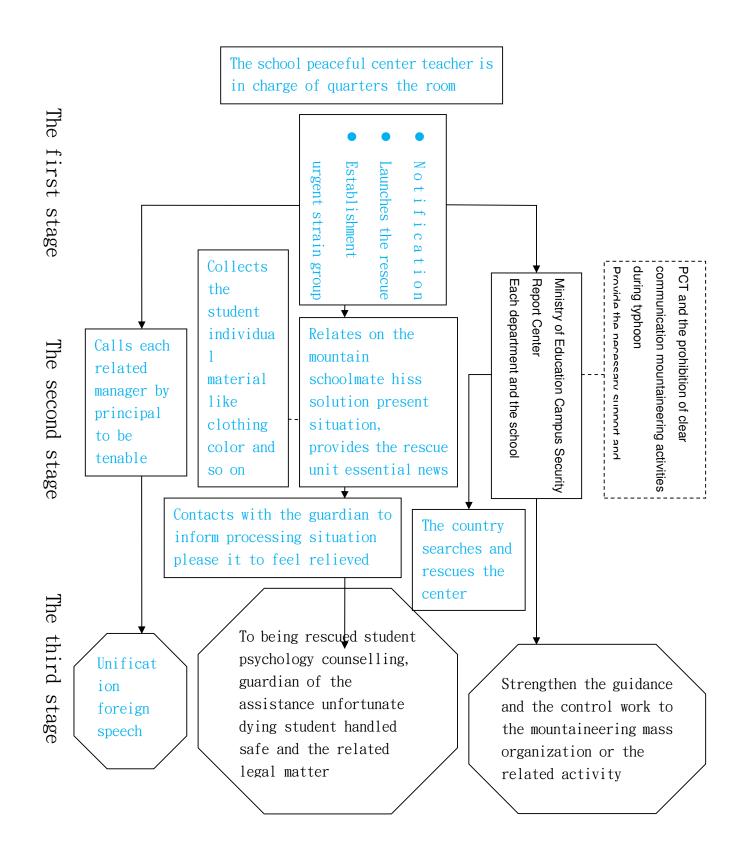

Significant urgent school peaceful event processing standard work flow chart

Mountain difficult event standard work flow chart

The student commits suicide, the self-inflicted injury event standard work flow chart