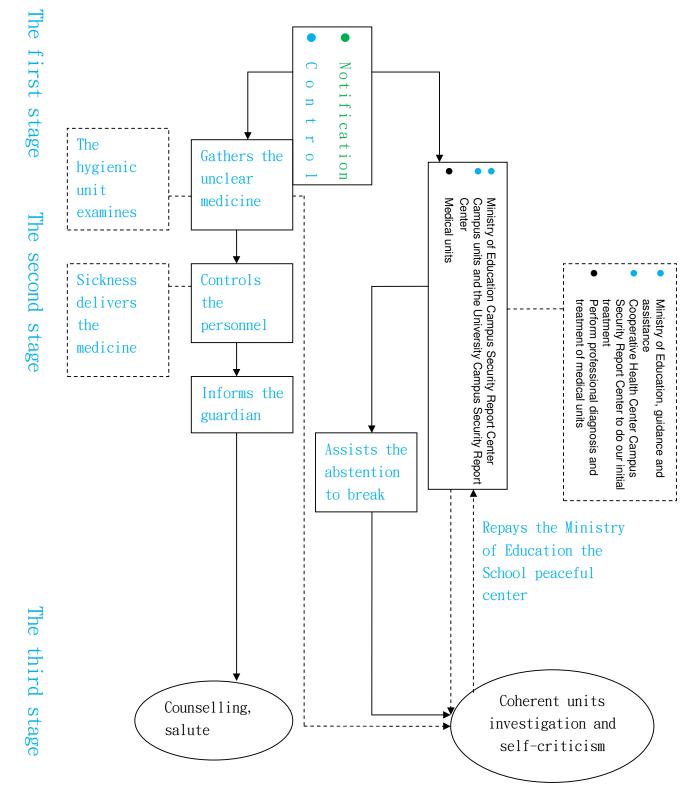

Student substance abuse event standard work flow chart

The student suffers the cheating event standard work flow chart

The student guardian suffers "false kidnapping, to swindle out of money the event standard work flow chart really"