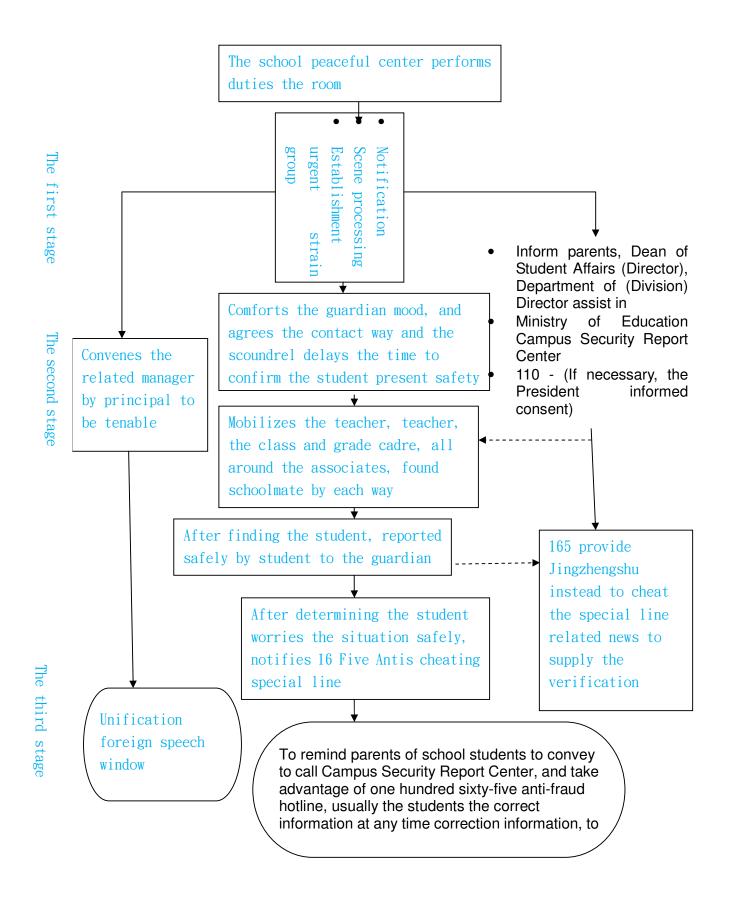

Student substance abuse event standard work flow chart

The student suffers the cheating event standard work flow chart

The student guardian suffers "false kidnapping, to swindle out of money the event standard work flow chart really"