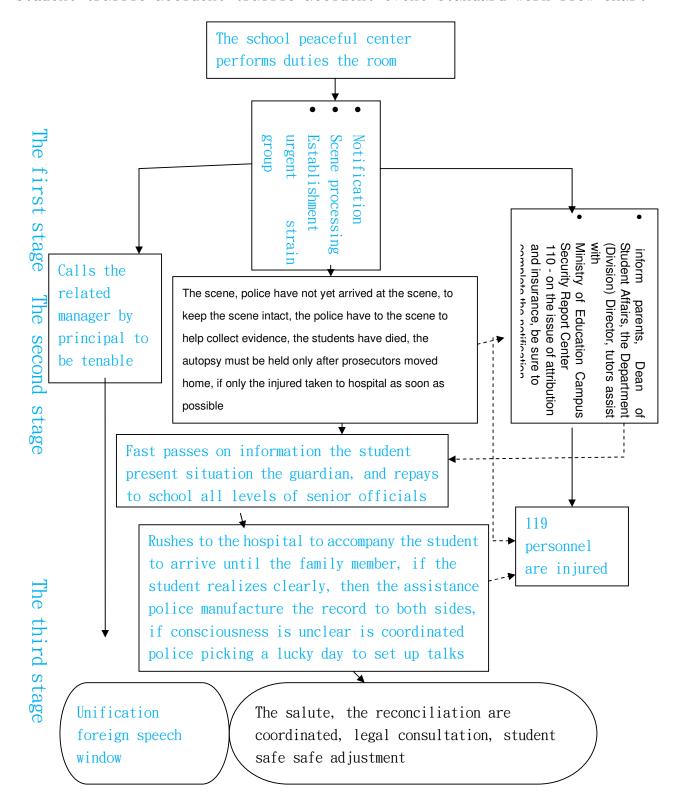

The student works suffers the illegal group to use the crime or the cheating event standard work flow chart

Student traffic accident traffic accident event standard work flow chart