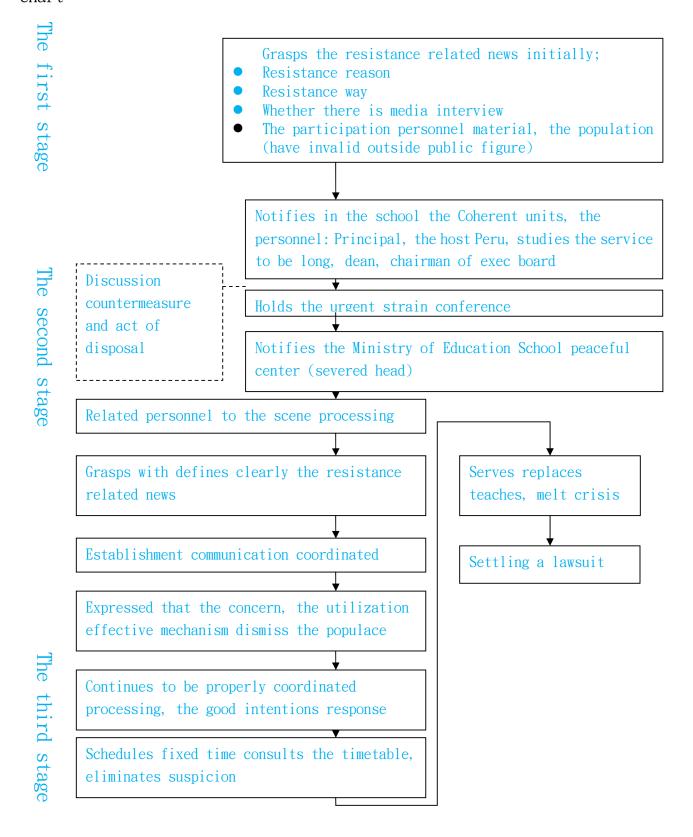

The student has the collective to fight the event standard work flow chart

Student collective food poisoning event standard work flow chart

The student gathers in great numbers the protest event standard work flow chart