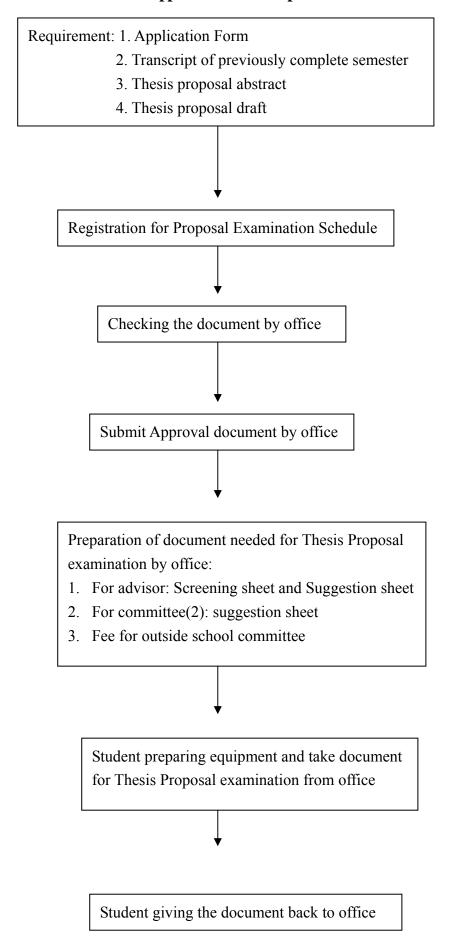

## Procedure for Application Thesis Proposal Examination



## National Chiayi University Graduate Institute of Counseling Application for Thesis Proposal Examination

|                     | School Year                                                                                                                               | Semes      | lei                  |          |                         |             |        |
|---------------------|-------------------------------------------------------------------------------------------------------------------------------------------|------------|----------------------|----------|-------------------------|-------------|--------|
| G. 1                |                                                                                                                                           |